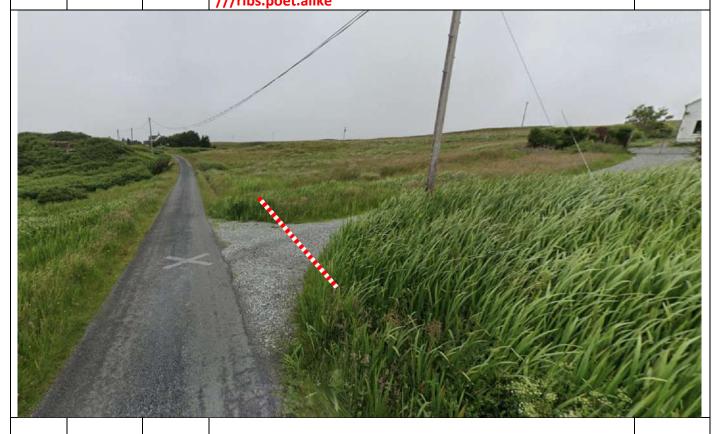

0.22 0.08 Tape track to R ///ribs.poet.alike

0.67 0.45

Jump – tape track on L and tape 5m back both sides after jump – add Notice B in front of tape. Notice A and SC before jump

- SS5/6 Ardtun Setup

| Post | Miles |       | Information |          |
|------|-------|-------|-------------|----------|
| No.  | Total | Inter | intormation | Marshals |