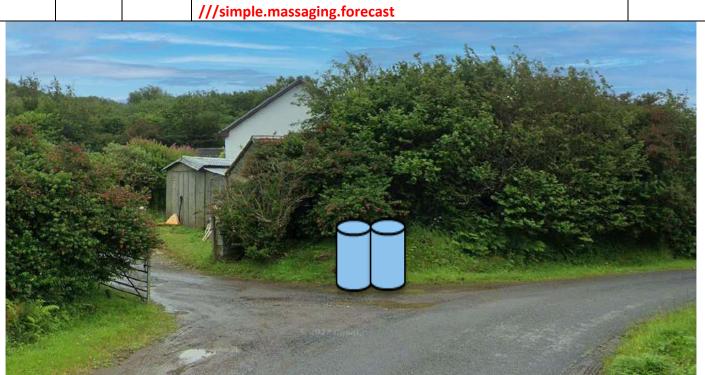

///surnames.result.flaked

- SS5/6 Ardtun Setup

| Post | Miles |       | Information | Predicted |
|------|-------|-------|-------------|-----------|
| No.  | Total | Inter | information | Marshals  |

2.51 0.35

Barrels as shown

P4

2.53 0.02

FF

Park in driveway on L. FF warning boards and post number 100m before

Post No.MilesInformationPredicted Marshals

P5 STOP

2.68 0