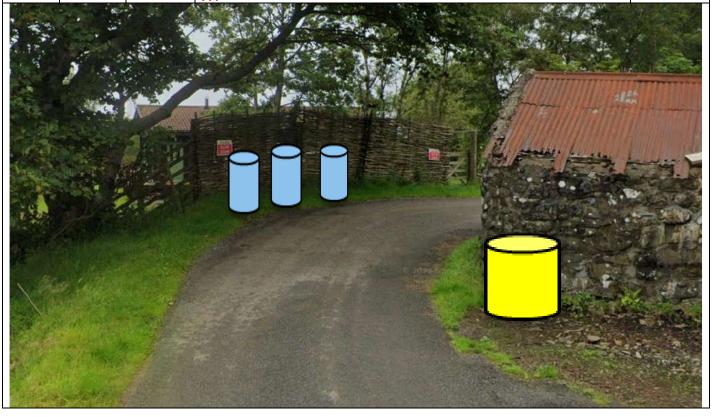

| Post | Miles |       | Information | Predicted |
|------|-------|-------|-------------|-----------|
| No.  | Total | Inter | Information | Marshals  |

1.81

0.3

Barrels as shown

0.35 2.16

Barrels to protect fence on outside of bend, bale for barn wall on R