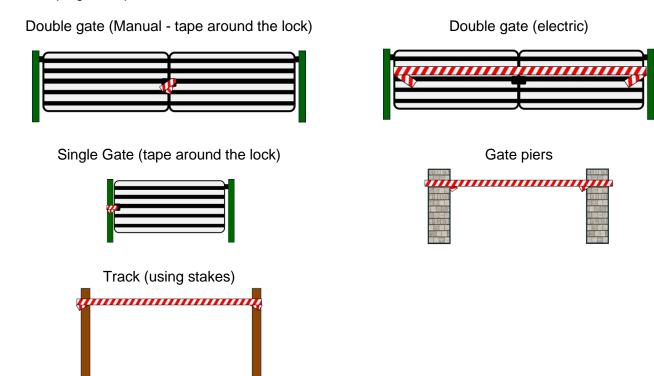

## **Gateways**

All gateways, paths, tracks and access to the rally route should be clearly taped with red/white tape. Appropriate warning signs (As per Stage Rally Safety Requirements) should be positioned approaching the route.

There may be more gates/paths/tracks that are not necessarily depicted in this setup book, but <u>all</u> will need the necessary signage and tape:-

Some taping examples:

All setup crews should consult the stage commander, if in doubt as to how the gate/track should be taped and which signs to use.