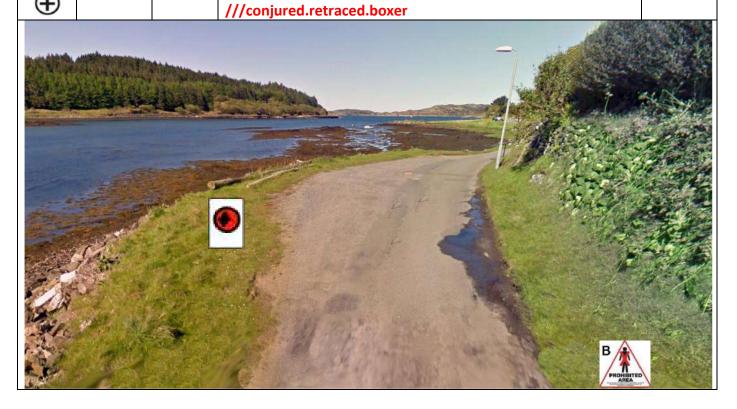

- SS5/6 Ardtun Setup

| Post | Miles |       | Information |          |
|------|-------|-------|-------------|----------|
| No.  | Total | Inter | mormation   | Marshals |

Arrival

Park in driveway on R ///chats.into.gratitude

**PM 2** 

P1

**(3)** 

0.00

**Start** – Park all vehicles in layby on L

| Post | Miles |       | Information | Predicted |
|------|-------|-------|-------------|-----------|
| No.  | Total | Inter | Information | Marshals  |