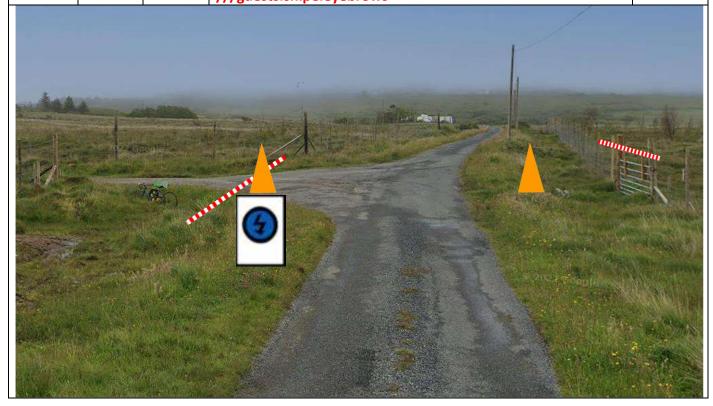

0.22 0.08 Tape track to R ///ribs.poet.alike

0.67 0.45

Jump – tape track on L and tape 5m back both sides after jump – add Notice B in front of tape. Notice A and SC before jump

- SS5/6 Ardtun Setup

| Post | Miles |       | Information |          |
|------|-------|-------|-------------|----------|
| No.  | Total | Inter | intormation | Marshals |

0.04 0.71

End of taped area as shown. Warning board, post number and arrow for P2 as shown. ///strumming.plotted.shipyards

**P2** 

0.74 0.03 Radio - Track on L

Tape track – radio car park 10m back. Radio board and arrows as shown.