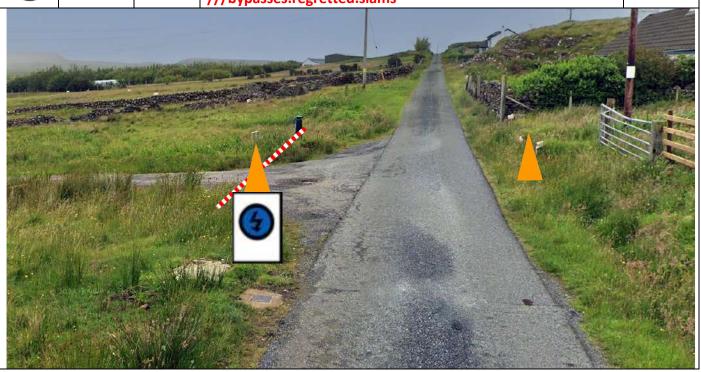

///bypasses.regretted.slams

- SS5/6 Ardtun Setup

| Post | Miles |       | Information | Predicted |
|------|-------|-------|-------------|-----------|
| No.  | Total | Inter | intormation | Marshals  |

0.94