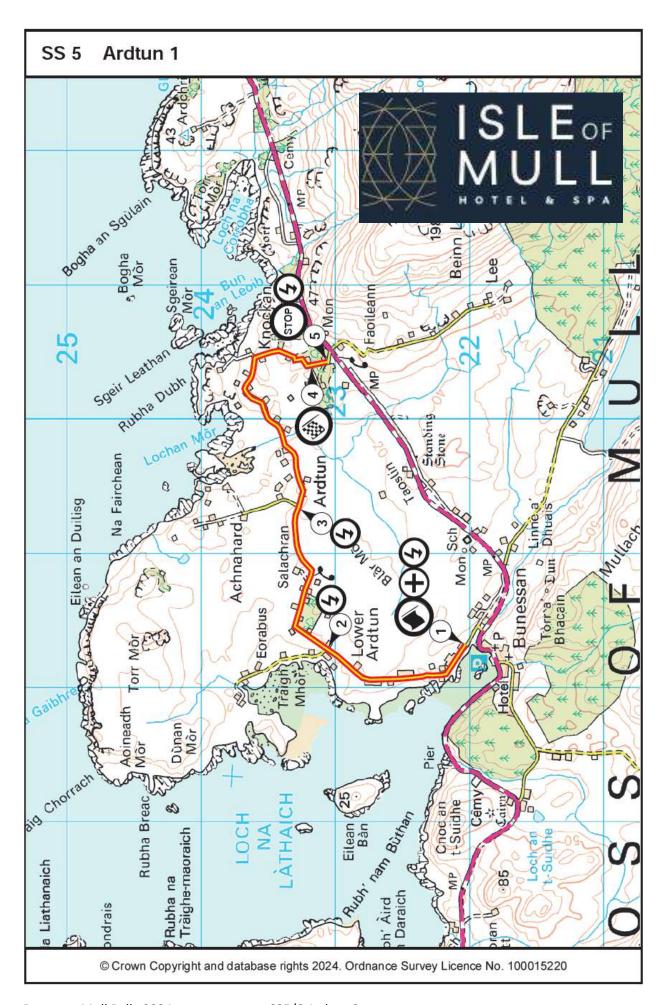

The Ardtun stage is highly populated. This guide does not show all gates and driveways, however you should tape all gates, pathways & driveways throughout and use appropriate signage where necessary.

| Post | Miles |       | Information | Predicted |
|------|-------|-------|-------------|-----------|
| No.  | Total | Inter | information | Marshals  |

| 5&6           | ARDT             | UN 1 & 2                 | Stage Commander Deputy Stage Commander Stage Safety Officer |           | Craig Fisher       |
|---------------|------------------|--------------------------|-------------------------------------------------------------|-----------|--------------------|
|               | LOCATION DETAILS |                          |                                                             |           | IAL REQUIREMENTS   |
| POST          | LOCATION         | WHAT 3 WORDS             | MAP REFERENCE                                               | MANDATORY | PREDICTED MARSHALS |
| ARRIVAL       |                  | chats.into.gratitude     | NM3844921937                                                |           | 2                  |
| START Line    |                  | conjured.retraced.boxer  | NM3827422032                                                | MR        | 4                  |
| Post 2        |                  | bypasses.regretted.slams | NM3829123048                                                | MR        | 1                  |
| Post 3        |                  | guests.snipe.eyebrows    | NM3934823274                                                | MR        | 1                  |
| FLYING FINISH |                  | loopholes.splints.among  | NM4039423211                                                |           | 2                  |
| STOP Line     |                  | soap.prepares.organist   | NM4043823043                                                | MR        | 3                  |
|               |                  |                          |                                                             | 4         | 13                 |

- SS5/6 Ardtun Setup

| Post | Miles |       | Information |          |
|------|-------|-------|-------------|----------|
| No.  | Total | Inter | mormation   | Marshals |

Arrival

Park in driveway on R ///chats.into.gratitude