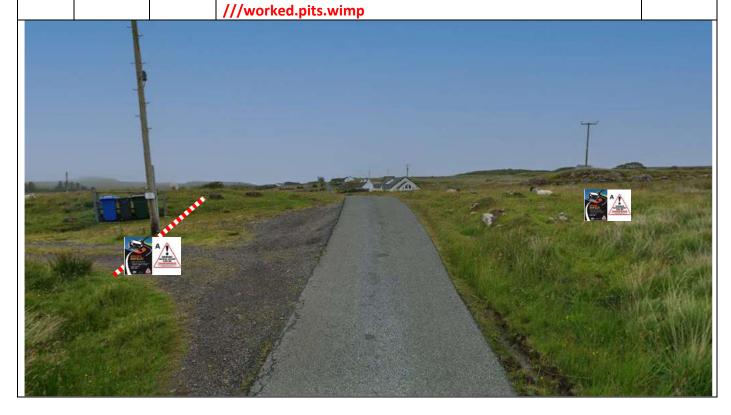

0.1 0.1 Tape Surgery entrance road on R ///stunner.spouse.other

Barrels on outside of corner to protect property. Tape gates on 0.14 0.04 L and R ///yacht.rocked.mixer

- SS5/6 Ardtun Setup

| Post | Miles |       | Information | Predicted |
|------|-------|-------|-------------|-----------|
| No.  | Total | Inter | intormation | Marshals  |