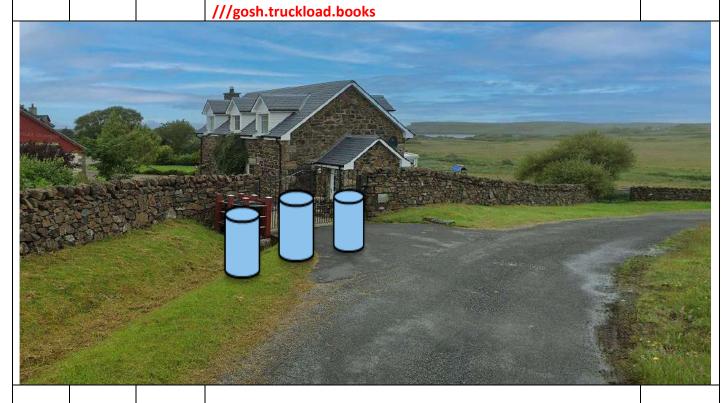

0.1 0.1 Tape Surgery entrance road on R ///stunner.spouse.other

Barrels on outside of corner to protect property. Tape gates on 0.14 0.04 L and R ///yacht.rocked.mixer

- SS5/6 Ardtun Setup

| Post | Miles |       | Information | Predicted |
|------|-------|-------|-------------|-----------|
| No.  | Total | Inter | intormation | Marshals  |