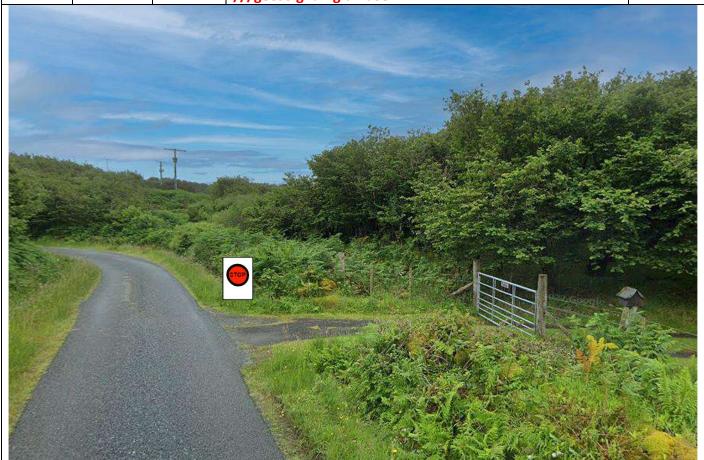

Barrels as shown

P4

2.53 0.02

FF

Park in driveway on L. FF warning boards and post number 100m before

Post No.MilesInformationPredicted Marshals

P5 STOP

2.68 0

0.15 Stop Line

Park in driveway on R

///geese.gilding.amuse