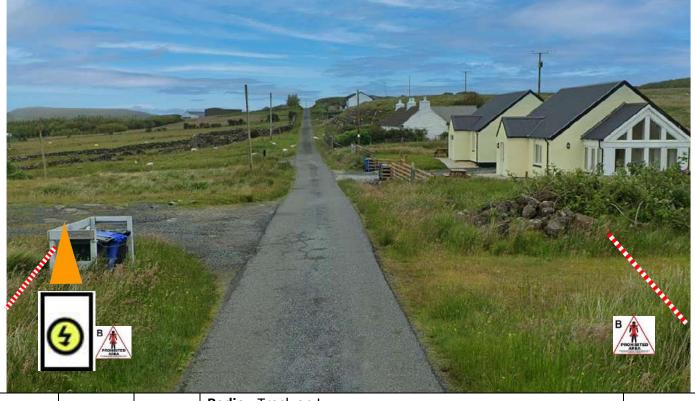

0.04 0.71

End of taped area as shown. Warning board, post number and arrow for P2 as shown. ///strumming.plotted.shipyards

**P2** 

0.74 0.03 Radio - Track on L

Tape track – radio car park 10m back. Radio board and arrows as shown.