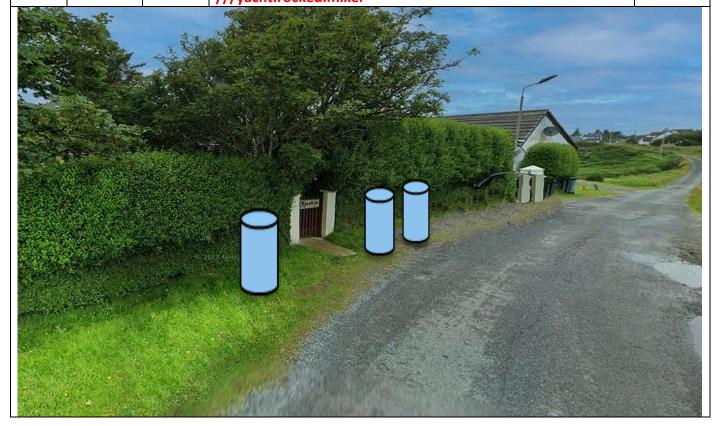

0.1 0.1 Tape Surgery entrance road on R ///stunner.spouse.other

Barrels on outside of corner to protect property. Tape gates on 0.14 0.04 L and R ///yacht.rocked.mixer

- SS5/6 Ardtun Setup

| Post | Miles |       | Information | Predicted |
|------|-------|-------|-------------|-----------|
| No.  | Total | Inter | intormation | Marshals  |