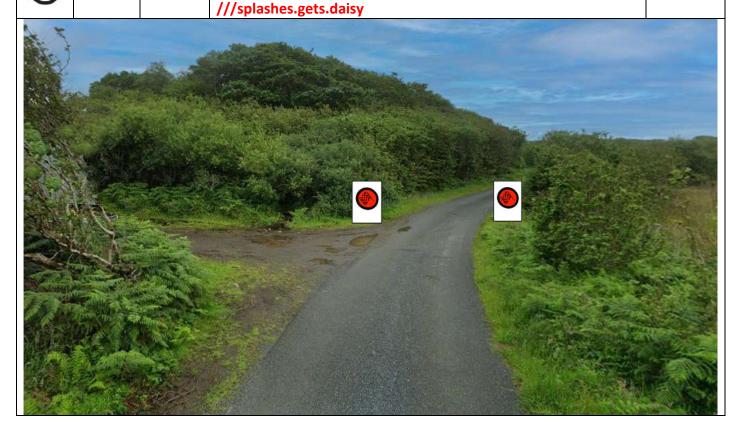

0.22 0.08 Tape track to R ///ribs.poet.alike

0.67 0.45

Jump – tape track on L and tape 5m back both sides after jump – add Notice B in front of tape. Notice A and SC before jump

- SS5/6 Ardtun Setup

| Post | Miles |       | Information |          |
|------|-------|-------|-------------|----------|
| No.  | Total | Inter | intormation | Marshals |

0.04 0.71

End of taped area as shown. Warning board, post number and arrow for P2 as shown. ///strumming.plotted.shipyards

**P2** 

0.74 0.03 Radio - Track on L

Tape track – radio car park 10m back. Radio board and arrows as shown.